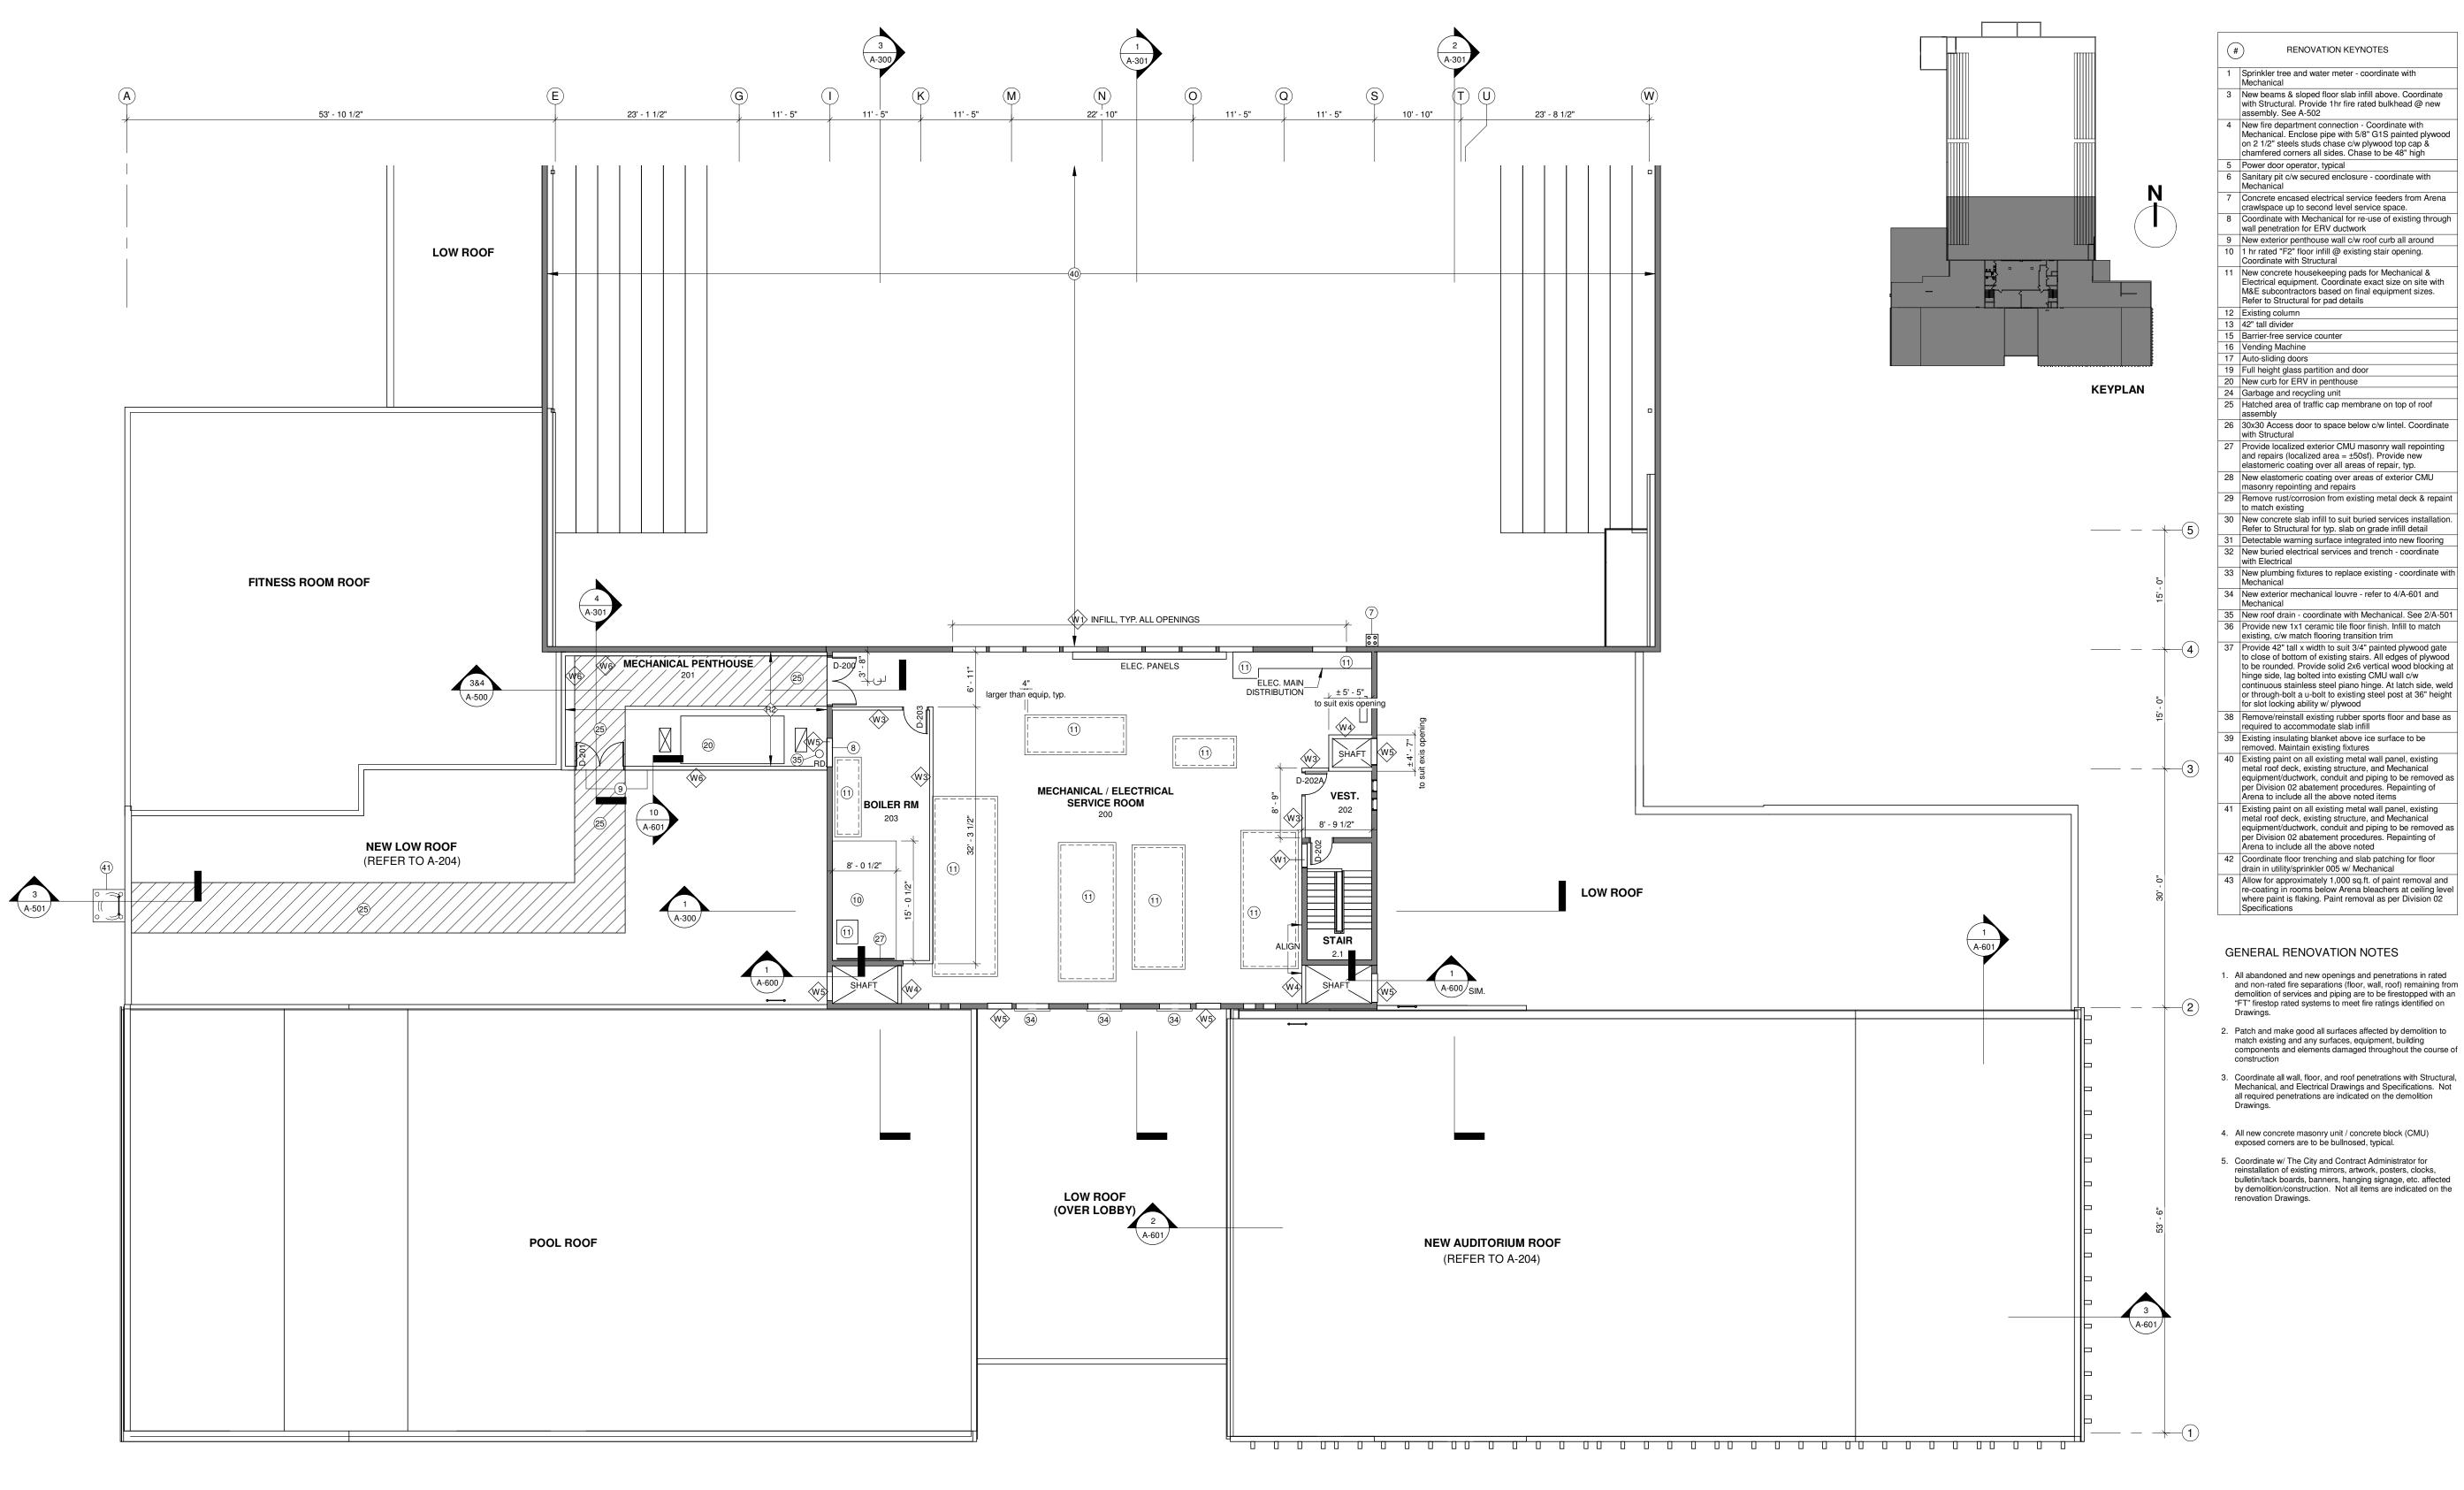

LEVEL 2 - PROPOSED / 2 3/32" = 1'-0" A-203

Public City Architecture Inc. 11-600 Clifton Street Winnipeg, Manitoba R3G 2X6 204 475 9323

RENOVATION KEYNOTES

The City of Winnipeg

185 King St. Winnipeg, MB R3B 1J1

St. James Civic Centre Phase 2 Building Systems Upgrades

2055 Ness Avenue

Drawing SECOND FLOOR RENOVATION PLAN

Drawn By: Review By: Tender No: AS NOTED 1176-2019 NOV. 6, 2019

A-203